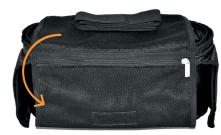

## Step 3

Fold up the stroller body straps and secure together with small velcro strap.

### Step 4

Fold the remaining flap of the expandable bag down and attach the last remaining velcro strips. You're ready to go!

**OPTIONAL SECURITY**Straps for Expandable Bag

ZIP-OFF POUCH Has Wristlet!

**EASY TO CLEAN**Waterproofed Material!