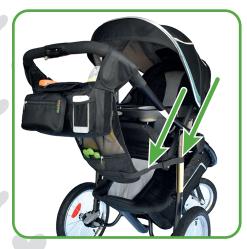

#### **OPTION 1 - CURVE OF HANDLEBAR (MOST COMMON)**

Securely attach velcro straps to the curved part of the stroller's handle.

**OPTION 2 - FRONT OF HANDLEBAR** 

Securely attach velcro straps on the front of the stroller handlebar (or about ½ to front and ½ to curve).

**OPTION 3 - SIDES OF HANDLEBAR** 

Securely attach velcro straps on the sides of the handlebar (or about 1/2 to the and 1/2 to sides).

VIP Tip: Attempt to use as much velcro straps as much as possible. Depending on the stroller model and attachments, a combination of the above configurations may offer the best fit. Get more information from the full user guide at www.oliverandeve.com/stroller-organizer/user-guide