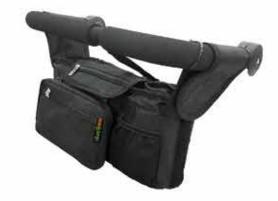

#### **OPTION 1 - CURVE OF HANDLEBAR (MOST COMMON)**

Securely attach velcro straps to the curved part of the stroller's handle.

**OPTION 2 - FRONT OF HANDLEBAR** 

Securely attach velcro straps on the front of the stroller handlebar (or about ½ to front and ½ to curve).

**OPTION 3 - SIDES OF HANDLEBAR** 

Securely attach velcro straps on the sides of the handlebar (or about 1/2 to the and 1/2 to sides).

VIP Tip: Attempt to use as much velcro straps as much as possible. Depending on the stroller model and attachments, a combination of the above configurations may offer the best fit. Get more information from the full user guide at www.oliverandeve.com/stroller-organizer/user-guide