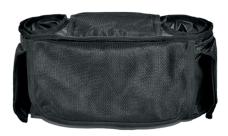

### Step 1

Lay out the expandable mesh bag, taking note of the two velcro strips.

Mesh bag LARGE velcro seam Mesh bag SMALL velcro seam

# Step 2

Fold the mesh bag up, attaching the SMALL velcro seam to the LARGE seam. Then lay the remai- ning part of the bag flap to the top of the organizer.