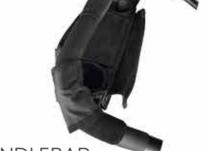

#### **OPTION 1 - CURVE OF HANDLEBAR (MOST COMMON)**

Securely attach velcro straps to the curved part of the stroller's handle.

**OPTION 2 - FRONT OF HANDLEBAR** 

Securely attach velcro straps on the front of the stroller handlebar (or about ½ to front and ½ to curve).

**OPTION 3 - SIDES OF HANDLEBAR** 

Securely attach velcro straps on the sides of the handlebar (or about 1/2 to the and 1/2 to sides).

VIP Tip: Attempt to use as much velcro straps as much as possible. Depending on the stroller model and attachments, a combination of the above configurations may offer the best fit. Get more information from the full user guide at www.oliverandeve.com/stroller-organizer/user-guide