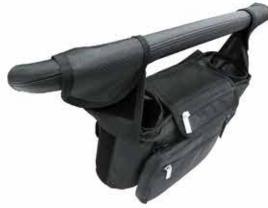

#### **OPTION 1 - CURVE OF HANDLEBAR (MOST COMMON)**

Securely attach velcro straps to the curved part of the stroller's handle.

**OPTION 2 - FRONT OF HANDLEBAR** 

Securely attach velcro straps on the front of the stroller handlebar (or about ½ to front and ½ to curve).

**OPTION 3 - SIDES OF HANDLEBAR** 

Securely attach velcro straps on the sides of the handlebar (or about 1/2 to the and 1/2 to sides).

VIP Tip: Attempt to use as much velcro straps as much as possible. Depending on the stroller model and attachments, a combination of the above configurations may offer the best fit. Get more information from the full user guide at www.oliverandeve.com/stroller-organizer/user-guide