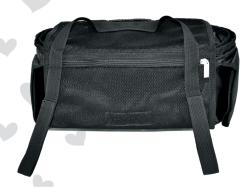

#### **OPTION 1 - CURVE OF HANDLEBAR (MOST COMMON)**

Securely attach velcro straps to the curved part of the stroller's handle.

**OPTION 2 - FRONT OF HANDLEBAR** 

Securely attach velcro straps on the front of the stroller handlebar (or about ½ to front and ½ to curve).

**OPTION 3 - SIDES OF HANDLEBAR** 

Securely attach velcro straps on the sides of the handlebar (or about 1/2 to the and 1/2 to sides).

VIP Tip: Attempt to use as much velcro straps as much as possible. Depending on the stroller model and attachments, a combination of the above configurations may offer the best fit. Get more information from the full user guide at www.oliverandeve.com/stroller-organizer/user-guide