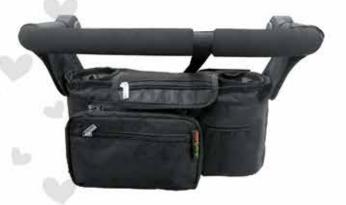

#### **OPTION 1 - CURVE OF HANDLEBAR (MOST COMMON)**

Securely attach velcro straps to the curved part of the stroller's handle.

**OPTION 2 - FRONT OF HANDLEBAR** 

Securely attach velcro straps on the front of the stroller handlebar (or about ½ to front and ½ to curve).

**OPTION 3 - SIDES OF HANDLEBAR** 

Securely attach velcro straps on the sides of the handlebar (or about 1/2 to the and 1/2 to sides).

VIP Tip: Attempt to use as much velcro straps as much as possible. Depending on the stroller model and attachments, a combination of the above configurations may offer the best fit. Get more information from the full user guide at www.oliverandeve.com/stroller-organizer/user-guide