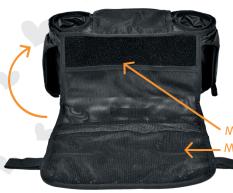

### Step 1

Lay out the expandable mesh bag, taking note of the two velcro strips.

Mesh bag LARGE velcro seam Mesh bag SMALL velcro seam

# Step 2

Fold the mesh bag up, attaching the SMALL velcro seam to the LARGE seam. Then lay the remai- ning part of the bag flap to the top of the organizer.